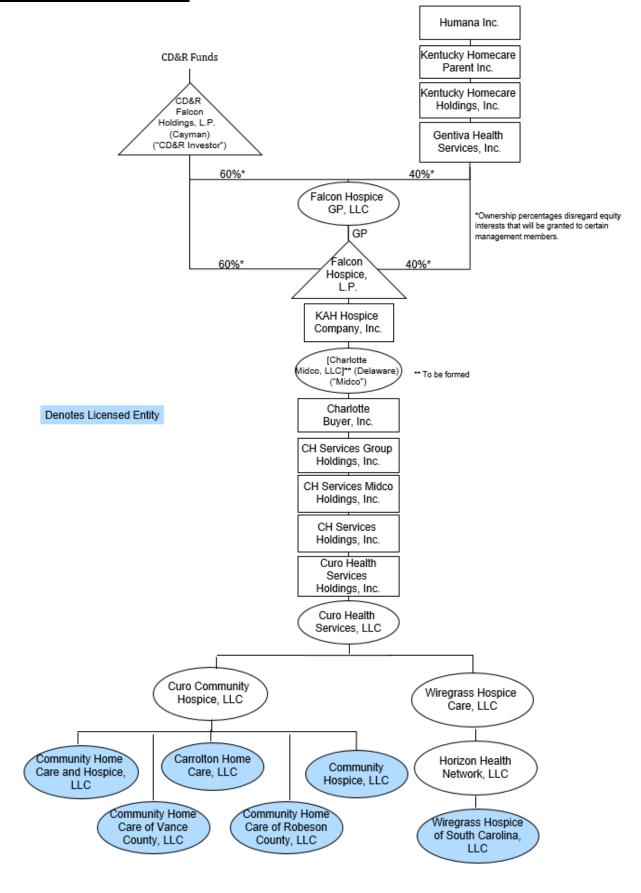

## RE: Notification of Transaction and Request for "No Review" Determination

Dear Ms. Mitchell:

The purpose of this letter is to provide notice to the North Carolina Department of Health and Human Services Division, Division of Health Services Regulation ("DHSR"), Certificate of Need Section of the change of the indirect owner of multiple entities holding certificates of need ("CONs") in North Carolina, and to request a "no review" determination. Please see **Attachment A** for the list of relevant entities holding CONs in North Carolina ("NC Entities").

### I. THE TRANSACTION

Humana Inc. ("Humana"), a publicly traded company, is the ultimate parent entity of the NC Entities (several entities above). Humana entered into an agreement to transfer approximately sixty percent (60%) of its interest in Falcon Hospice, L.P. and Falcon Hospice G.P., LLC (collectively, "Falcon"), entities to be formed simultaneously with closing, several entities above the NC Entities. Specifically, on April 20, 2022, Humana entered into that certain Stock Purchase Agreement with CD&R Falcon Holdings, L.P. ("Buyer") and other indirect subsidiaries of Humana, whereby Buyer will acquire a majority interest in Falcon. Thus, following this transaction, Humana will remain a minority indirect owner, and Buyer will become the majority indirect owner of the NC Entities. The transaction is anticipated to close in the next 60-90 days. Please refer to **Attachment B** for the pre- and post-closing organizational charts.

fauet L Combs

Kindred at Home

Enclosures:

Attachment A: Licenses

Attachment B: Pre- and Post-Closing Organizational Charts