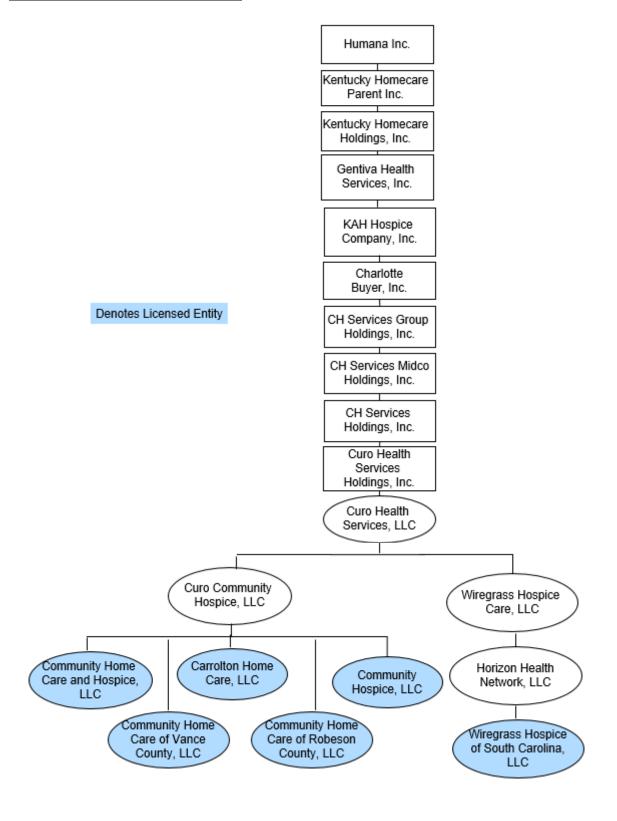

## RE: Notification of Transaction and Request for "No Review" Determination

Dear Ms. Mitchell:

The purpose of this letter is to provide notice to the North Carolina Department of Health and Human Services Division, Division of Health Services Regulation ("DHSR"), Certificate of Need Section of the change of the indirect owner of multiple entities holding certificates of need ("CONs") in North Carolina, and to request a "no review" determination. Please see **Attachment A** for the list of relevant entities holding CONs in North Carolina ("NC Entities").

### I. THE TRANSACTION

Humana Inc. ("Humana"), a publicly traded company, is the ultimate parent entity of the NC Entities (several entities above). Humana entered into an agreement to transfer approximately sixty percent (60%) of its interest in Falcon Hospice, L.P. and Falcon Hospice G.P., LLC (collectively, "Falcon"), entities to be formed simultaneously with closing, several entities above the NC Entities. Specifically, on April 20, 2022, Humana entered into that certain Stock Purchase Agreement with CD&R Falcon Holdings, L.P. ("Buyer") and other indirect subsidiaries of Humana, whereby Buyer will acquire a majority interest in Falcon. Thus, following this transaction, Humana will remain a minority indirect owner, and Buyer will become the majority indirect owner of the NC Entities. The transaction is anticipated to close in the next 60-90 days. Please refer to **Attachment B** for the pre- and post-closing organizational charts.

fauet L Combs

Kindred at Home

Enclosures:

Attachment A: Licenses

Attachment B: Pre- and Post-Closing Organizational Charts